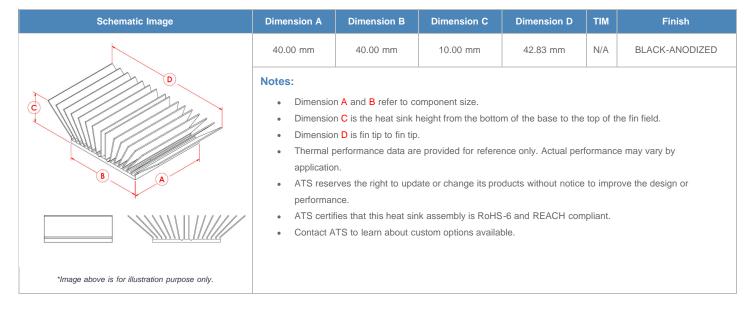

**

| AIR VELOCITY       |               | @200 LFM<br>1.0 M/S | @300 LFM<br>1.5 M/S | @400 LFM<br>2.0 M/S | @500 LFM<br>2.5 M/S | @600 LFM<br>3.0 M/S | @700 LFM<br>3.5 M/S | @800 LFM<br>4.0 M/S |
|--------------------|---------------|---------------------|---------------------|---------------------|---------------------|---------------------|---------------------|---------------------|
| THERMAL RESISTANCE | Unducted Flow | 7.18 °C/W           | 4.3 °C/W            | 3.2 °C/W            | 2.7 °C/W            | 2.4 °C/W            | 2.1 °C/W            | 2 °C/W              |
|                    | Ducted Flow   | 2.5                 | 2                   | 1.8                 | 1.6                 | 1.5                 | 1.4                 | 1.3                 |

## **Product Detail**